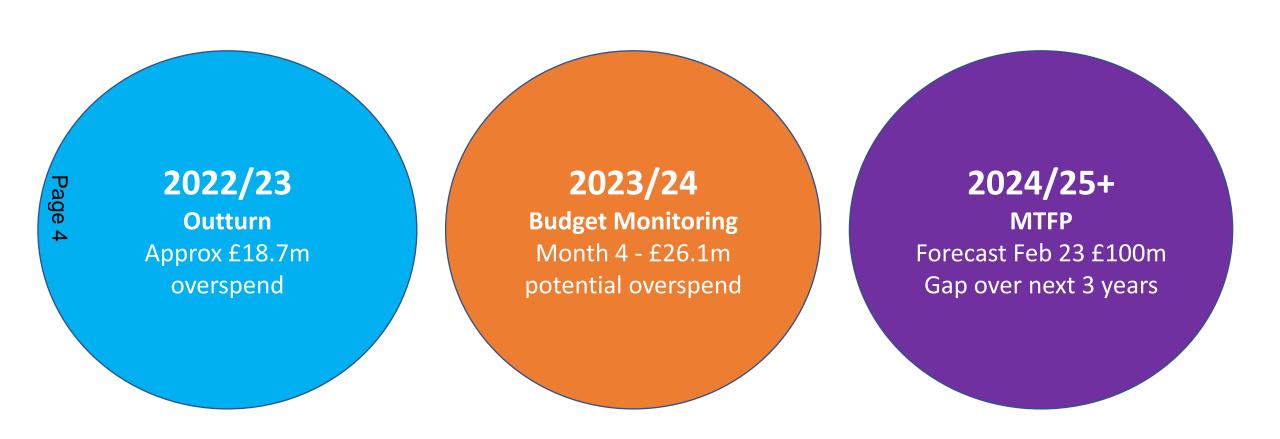

## Financial Overview – 2022/23

- Outstanding Audits from 2020/21 now complete
- Still have outstanding audits from 2021/22 (Mendip, Sedgemoor & SSDC)
- 2022/23 Statement of accounts all published
- 2022/23 Outturn Report to Executive on 6 Sept & Scrutiny 7 Sept
- Work can now start on
  - Review of Reserves
  - MRP policy review
  - Capital Programme Review
  - Capital Receipts position
  - Business Rates & Council Tax collection funds reviews
  - Financial Resilience & Sustainability Review

## Financial Overview – 2023/24

2023/24 Page **Budget Monitoring Month 4** - £26.1m potential overspend

### Financial Overview – 2024/25+

- September key month for updating the Feb 23 figures
- Deadlines for Service Directors
  - Capital Schemes (3 Sept)
  - Pressures (10 Sept)
  - Saving options (17 Sept)
- Funding Reviewing of funding following deferral of various government reviews
- Risks MTFP Risk Statement being developed as well as key risks already highlighted in the MTFS
- Monthly Member engagement/update sessions being scheduled